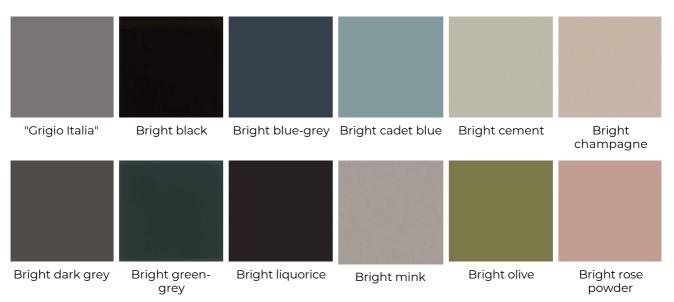

## Air Desk L

2008

Desk with return in 12mm transparent, extralight or smoked "grigio Italia" tempered glass top. Also available with painted glass top as per samples in the bright or satin version or leather effect laminated glass top. Both with extralight glass sides. On request, smoked "grigio Italia" or bright/satin painted glass sides. Bright or satin stainless steel, anodised aluminium or embossed white or black lacquered metal parts. Black hand brushed anodized aluminium, on request. Return available on right or left side. The right or left version has to be confirmed when ordering. Without this information, the return will be on the right side. Cable management option: OPTION 1\_For cable management, a hole diam. cm 6 on the top with 10cm minimum distance from the edge, can be arranged upon request. OPTION 2\_Available, on request, version with the passage of the cables through the beam to be pulled out from one side. This version is realized with hole diam. cm 3,2 on the glass top corresponding to the beam with satin stainless steel ring, hole diam. cm 3,2 on the beam + hole cm 2,5 x 4,5 on the side of the desk and on the side cap for cables to exit.

## Finishings

## Glass

Anodised

aluminium

Black brushed

aluminium

Bright stainless

steel

Embossed black Embossed white