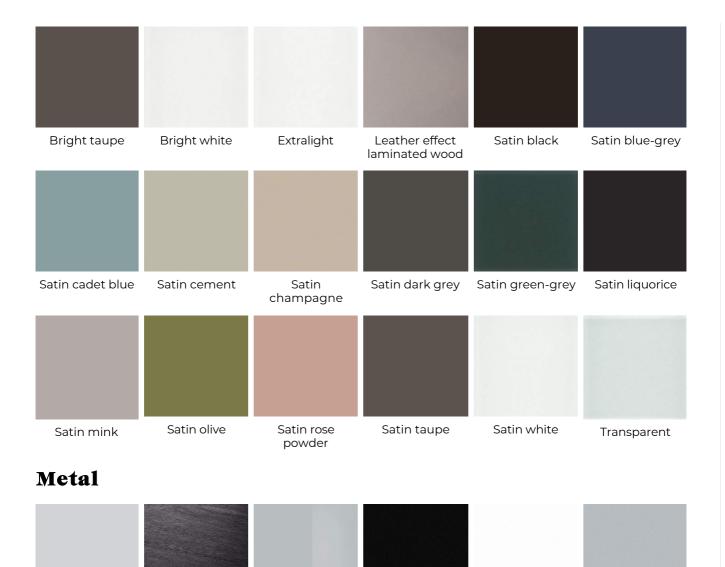

## Air Desk L

2008

Desk with return in 12mm transparent, extralight or smoked "grigio Italia" tempered glass top. Also available with painted glass top as per samples in the bright or satin version or leather effect laminated glass top. Both with extralight glass sides. On request, smoked "grigio Italia" or bright/satin painted glass sides. Bright or satin stainless steel, anodised aluminium or embossed white or black lacquered metal parts. Black hand brushed anodized aluminium, on request. Return available on right or left side. The right or left version has to be confirmed when ordering. Without this information, the return will be on the right side. Cable management option: OPTION 1\_For cable management, a hole diam. cm 6 on the top with 10cm minimum distance from the edge, can be arranged upon request. OPTION 2\_Available, on request, version with the passage of the cables through the beam to be pulled out from one side. This version is realized with hole diam. cm 3,2 on the glass top corresponding to the beam with satin stainless steel ring, hole diam. cm 3,2 on the beam + hole cm 2,5 x 4,5 on the side of the desk and on the side cap for cables to exit.

## Finishings

## Glass

Anodised

aluminium

Black brushed

aluminium

Bright stainless

steel

Embossed black Embossed white