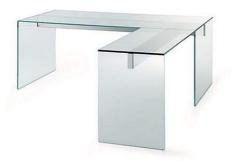

## Air Desk L

2008

Desk with return in 12mm transparent, extralight or smoked "grigio Italia" tempered glass top. Also available with painted glass top as per samples in the bright or satin version or leather effect laminated glass top. Both with extralight glass sides. On request, smoked "grigio Italia" or bright/satin painted glass sides. Bright or satin stainless steel, anodised aluminium or embossed white or black lacquered metal parts. Black hand brushed anodized aluminium, on request. Return available on right or left side. The right or left version has to be confirmed when ordering. Without this information, the return will be on the right side. Cable management option: OPTION 1\_For cable management, a hole diam. cm 6 on the top with 10cm minimum distance from the edge, can be arranged upon request. OPTION 2\_Available, on request, version with the passage of the cables through the beam to be pulled out from one side. This version is realized with hole diam. cm 3,2 on the glass top corresponding to the beam with satin stainless steel ring, hole diam. cm 3,2 on the beam + hole cm 2,5 x 4,5 on the side of the desk and on the side cap for cables to exit.