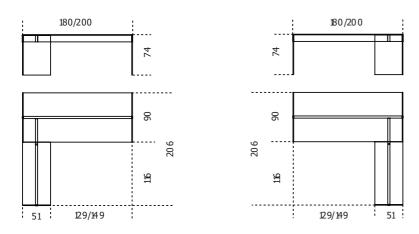

 Cm (L x W x H)
 Inches (L x W x H)

 180 x 206 x 74
 71 x 81¼ x 29¼

 200 x 206 x 74
 78¾ x 81¼ x 29¼