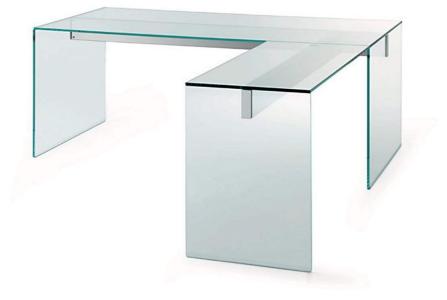

## Air Desk L

2008

Desk with return in 12mm transparent, extralight or smoked "grigio Italia" tempered glass top. Also available with painted glass top as per samples in the bright or satin version or leather effect laminated glass top. Both with extralight glass sides. On request, smoked "grigio Italia" or bright/satin painted glass sides. Bright or satin stainless steel, anodised aluminium or embossed white or black lacquered metal parts. Black hand brushed anodized aluminium, on request. Return available on right or left side. The right or left version has to be confirmed when ordering. Without this information, the return will be on the right side. Cable management option: OPTION 1\_For cable management, a hole diam. cm 6 on the top with 10cm minimum distance from the edge, can be arranged upon request. OPTION 2\_Available, on request, version with the passage of the cables through the beam to be pulled out from one side. This version is realized with hole diam. cm 3,2 on the glass top corresponding to the beam with satin stainless steel ring, hole diam. cm 3,2 on the beam + hole cm 2,5 x 4,5 on the side of the desk and on the side cap for cables to exit.